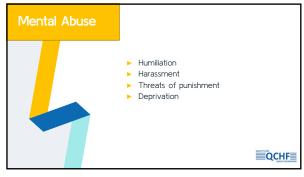

lude:
  - ▶ Using structured processes for all staff throughout the state to use the same forms and standardized processes for high quality, consistent, and thorough investigations.
  - Using off-site reviews when applicable for some non long-term care complaints/FRIs and some long-term care FRIs.
  - Batching multiple complaints/FRIs for investigation, including during periodic licensing and/or certification surveys to reduce time in traveling to remote or high traffic locations.
  - Sending out larger survey teams with team members dedicated specifically to investigating backlogged complaints/FRIs to efficiently schedule the workload and resources throughout the state.
  - Prioritizing complaints/FRI workload first and creating dedicated teams.

49



50







53







56







59







62







65







68







71







74