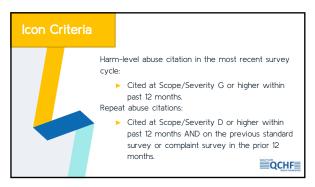

for all staff throughout the state to use the same forms and standardized processes for high quality, consistent, and thorough investigations.
  - Using off-site reviews when applicable for some non long-term care complaints/FRIs and some long-term care FRIs.
  - Batching multiple complaints/FRIs for investigation, including during periodic licensing and/or certification surveys to reduce time in traveling to remote or high traffic locations.
  - Sending out larger survey teams with team members dedicated specifically to investigating backlogged complaints/FRIs to efficiently schedule the workload and resources throughout the state.
  - Prioritizing complaints/FRI workload first and creating dedicated teams.

49



50







53







56







59







62







65







68







71







74