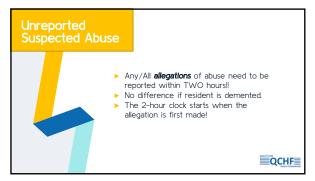

ructured processes for all staff throughout the state to use the same forms and standardized processes for high quality, consistent, and thorough investigations.
  - Using off-site reviews when applicable for some non long-term care complaints/FRIs and some long-term care FRIs.
  - Batching multiple complaints/FRIs for investigation, including during periodic licensing and/or certification surveys to reduce time in traveling to remote or high traffic locations.
  - Sending out larger survey teams with team members dedicated specifically to investigating backlogged complaints/FRIs to efficiently schedule the workload and resources throughout the state.
  - Prioritizing complaints/FRI workload first and creating dedicated teams.

49



50







53







56







59







62







65







68







71







74