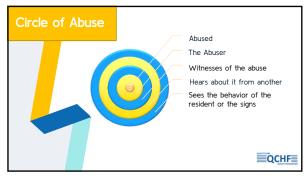

ctured processes for all staff throughout the state to use the same forms and standardized processes for high quality, consistent, and thorough investigations.
  - Using off-site reviews when applicable for some non long-term care complaints/FRIs and some long-term care FRIs.
  - Batching multiple complaints/FRIs for investigation, including during periodic licensing and/or certification surveys to reduce time in traveling to remote or high traffic locations.
  - Sending out larger survey teams with team members dedicated specifically to investigating backlogged complaints/FRIs to efficiently schedule the workload and resources throughout the state.
  - Prioritizing complaints/FRI workload first and creating dedicated teams.

49



50







53







56







59







62







65







68







71







74