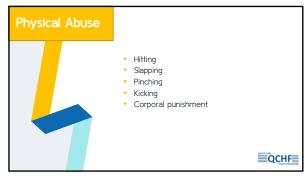

de:
  - ▶ Using structured processes for all staff throughout the state to use the same forms and standardized processes for high quality, consistent, and thorough investigations.
  - Using off-site reviews when applicable for some non long-term care complaints/FRIs and some long-term care FRIs.
  - Batching multiple complaints/FRIs for investigation, including during periodic licensing and/or certification surveys to reduce time in traveling to remote or high traffic locations.
  - Sending out larger survey teams with team members dedicated specifically to investigating backlogged complaints/FRIs to efficiently schedule the workload and resources throughout the state.
  - Prioritizing complaints/FRI workload first and creating dedicated teams.

49



50







53







56







59







62







65







68







71







74