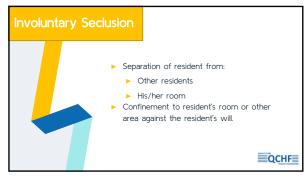

Using structured processes for all staff throughout the state to use the same forms and standardized processes for high quality, consistent, and thorough investigations.
  - Using off-site reviews when applicable for some non long-term care complaints/FRIs and some long-term care FRIs.
  - Batching multiple complaints/FRIs for investigation, including during periodic licensing and/or certification surveys to reduce time in traveling to remote or high traffic locations.
  - Sending out larger survey teams with team members dedicated specifically to investigating backlogged complaints/FRIs to efficiently schedule the workload and resources throughout the state.
  - Prioritizing complaints/FRI workload first and creating dedicated teams.

49



50







53







56







59







62







65







68







71







74