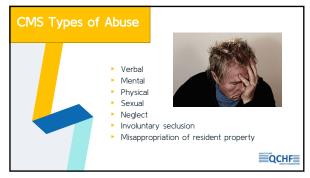

also include:
  - ▶ Using structured processes for all staff throughout the state to use the same forms and standardized processes for high quality, consistent, and thorough investigations.
  - Using off-site reviews when applicable for some non long-term care complaints/FRIs and some long-term care FRIs.
  - Batching multiple complaints/FRIs for investigation, including during periodic licensing and/or certification surveys to reduce time in traveling to remote or high traffic locations.
  - Sending out larger survey teams with team members dedicated specifically to investigating backlogged complaints/FRIs to efficiently schedule the workload and resources throughout the state.
  - Prioritizing complaints/FRI workload first and creating dedicated teams.

49



50







53







56







59







62







65







68







71







74