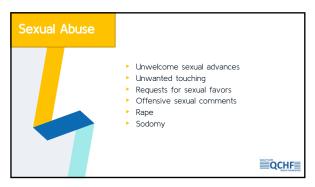

- ▶ Using structured processes for all staff throughout the state to use the same forms and standardized processes for high quality, consistent, and thorough investigations.
  - Using off-site reviews when applicable for some non long-term care complaints/FRIs and some long-term care FRIs.
  - Batching multiple complaints/FRIs for investigation, including during periodic licensing and/or certification surveys to reduce time in traveling to remote or high traffic locations.
  - Sending out larger survey teams with team members dedicated specifically to investigating backlogged complaints/FRIs to efficiently schedule the workload and resources throughout the state.
  - Prioritizing complaints/FRI workload first and creating dedicated teams.

49



50







53







56







59







62







65







68







71







74