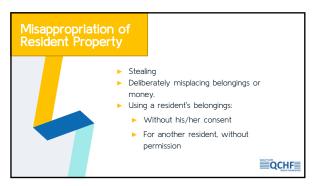

structured processes for all staff throughout the state to use the same forms and standardized processes for high quality, consistent, and thorough investigations.
  - Using off-site reviews when applicable for some non long-term care complaints/FRIs and some long-term care FRIs.
  - Batching multiple complaints/FRIs for investigation, including during periodic licensing and/or certification surveys to reduce time in traveling to remote or high traffic locations.
  - Sending out larger survey teams with team members dedicated specifically to investigating backlogged complaints/FRIs to efficiently schedule the workload and resources throughout the state.
  - Prioritizing complaints/FRI workload first and creating dedicated teams.

49



50







53







56







59







62







65







68







71







74