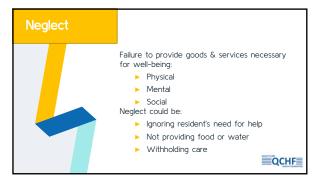

▶ Using structured processes for all staff throughout the state to use the same forms and standardized processes for high quality, consistent, and thorough investigations.
  - Using off-site reviews when applicable for some non long-term care complaints/FRIs and some long-term care FRIs.
  - Batching multiple complaints/FRIs for investigation, including during periodic licensing and/or certification surveys to reduce time in traveling to remote or high traffic locations.
  - Sending out larger survey teams with team members dedicated specifically to investigating backlogged complaints/FRIs to efficiently schedule the workload and resources throughout the state.
  - Prioritizing complaints/FRI workload first and creating dedicated teams.

49



50







53







56







59







62







65







68







71







74