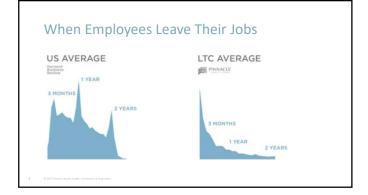

# Most Common Concerns – Q3

• Staff

• Food

• Care

• COVID

• Communication

- COVID
- Food
- Care

- Staff
- Visit

\*ultimately residents understand the pandemic, but don't understand the workforce crisis

HERE'S WHAT WE KNOW ABOUT WORKFORCE IN SENIOR CARE





| LTC NEW HIRE TURNOVER Percentage of employees who left their job before day 100 |     |     |  |
|---------------------------------------------------------------------------------|-----|-----|--|
| 30%                                                                             | 39% | 41% |  |
| 8 0.302 Provide Guelly Regilt, Conference & Proprietary                         |     |     |  |



Let's keep our staff with us for 100 days.

© 2022 Pinnacle Quality Insight, Confidential & Propriet

# THRIVING IN THE FIRST 100 DAYS

- 1. Onboarding and training
- 2. Systematic feedback from new hires
- 3. Focus on frontline management
- 4. Recognition
- 5. Creating a culture of love

© 2022 Pinnacle Quality Insight, Confidential & Proprieta



| "