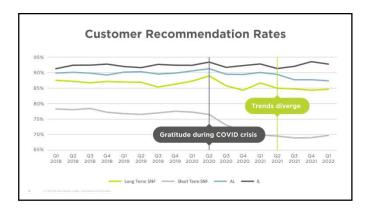

# Most Common Concerns – Q3

• Staff

• Food

• Care

• COVID

• Communication

- COVID
- Food
- Care

- Staff
- Visit

\*ultimately residents understand the pandemic, but don't understand the workforce crisis

HERE'S WHAT WE KNOW ABOUT WORKFORCE IN SENIOR CARE





| LTC NEW HIRE TURNOVER Percentage of employees who left their job before day 100 |     |     |  |
|---------------------------------------------------------------------------------|-----|-----|--|
| 30%                                                                             | 39% | 41% |  |
| 8 0.302 Provide Guelly Regilt, Conference & Proprietary                         |     |     |  |



Let's keep our staff with us for 100 days.

© 2022 Pinnacle Quality Insight, Confidential & Propriet

# THRIVING IN THE FIRST 100 DA