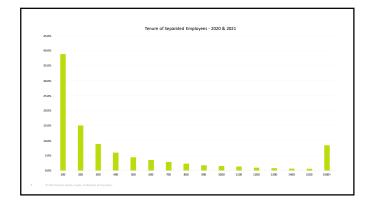

# Most Common Concerns – Q3

• Staff

• Food

• Care

• COVID

• Communication

- COVID
- Food
- Care

- Staff
- Visit

\*ultimately residents understand the pandemic, but don't understand the workforce crisis

HERE'S WHAT WE KNOW ABOUT WORKFORCE IN SENIOR CARE





| LTC NEW HIRE TURNOVER Percentage of employees who left their job before day 100 |     |     |  |
|---------------------------------------------------------------------------------|-----|-----|--|
| 30%                                                                             | 39% | 41% |  |
| 8 0.302 Provide Guelly Regilt, Conference & Proprietary                         |     |     |  |



Let's keep our staff with us for 100 days.

© 2022 Pinnacle Quality Insight, Confidential & Propriet

# THRIVING IN THE FIRST 100 DAYS

- 1. Onboarding and training
- 2. Systematic feedback from new hires
- 3. Focus on frontline management
- 4. Recognition
- 5. Creating a culture of love

© 2022 Pinnacle Quality Insight, Confidential & Proprieta



| "