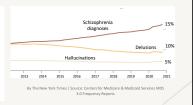

# SCHIZOPHRENIA STATISTICS IN LONG TERM CARE

- 1 in 9 LTC residents across the country have a diagnosis of schizophrenia.
- According to CMS tracking in 2021, 15% of residents are prescribed an antipsychotic medication (does not account for those with schizophrenia diagnosis).

# STATISTICS CONTINUED

- 2018 study by Dept. of Health and Human Services Inspector General found 1/3 of residents with diagnosis had no medical history of it.
- However, in the US the general population prevalence of schizophrenia is only 0.25%-0.64%
- 2021 study indicated 20%-70% of people will dementia will develop psychosis as part of the condition

# WHY THE INCREASE?

No other institutionalized option for severely mentally ill

Unfounded diagnoses

Manage dementia

Improve facility star ratings

Understaffing: negative correlation between facility staffing and use of antipsychotic medication