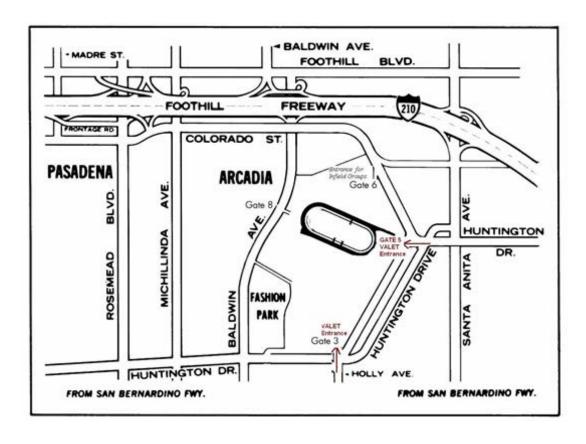

Please enter via Gate 5 off Huntington Drive. All tickets include complimentary valet parking.