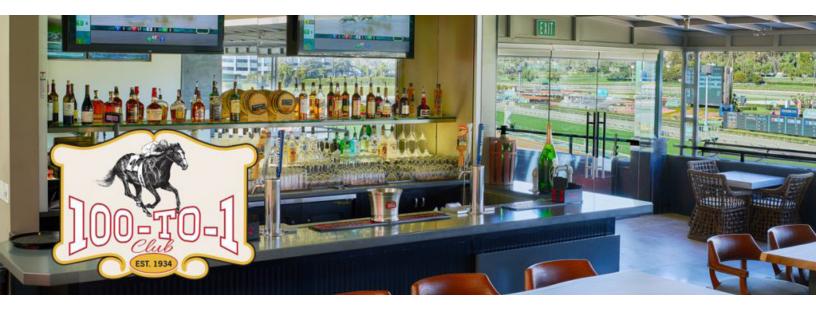

#### Santa Anita Race Park 100-to-1 Club

This year's event will be held in the 100 to 1 Club on the 3rd floor.

The 100-to-1 Club, which combines panoramic views of the entire racetrack with sophisticated loungestyle seating, live tellers and private bar. Perched three floors above Santa Anita's fabled first turn, The 100 to 1 Club puts you right on top of the action and provides a stunning view of races run below you at 40 miles per hour. Private bar and wagering machines are available in the suite along with outdoor, covered seating and the finest amenities.

Please enter via Gate 5 off Huntington Drive. All tickets include complimentary valet parking.