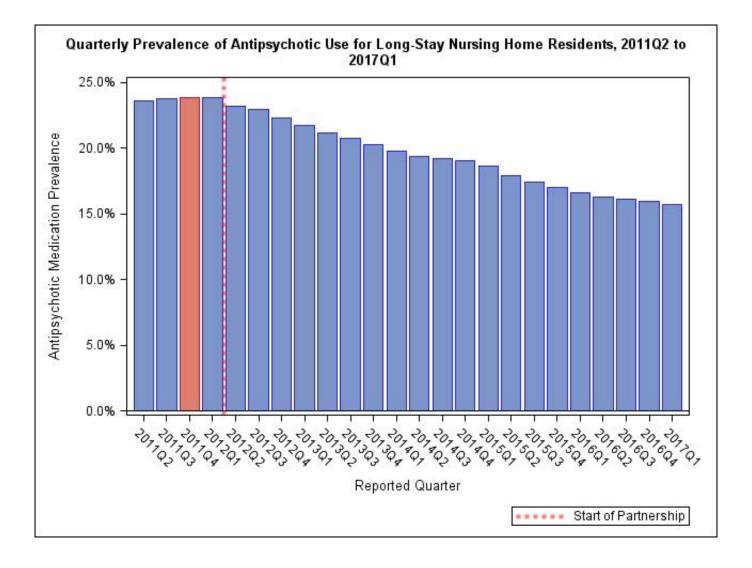

CMS is tracking the progress of the National Partnership by reviewing publicly reported measures. The official measure of the Partnership is the percentage of long-stay nursing home residents who are receiving an antipsychotic medication, excluding those residents diagnosed with schizophrenia, Huntington's Disease or Tourette's Syndrome. In 2011Q4, 23.9 percent of long-stay nursing home residents were receiving an antipsychotic medication; since then there has been a decrease of 34.1 percent to a national prevalence of 15.7 percent in 2017Q1. Success has varied by state and CMS region, with some states and regions having seen a reduction of greater than 35 percent.

A four-quarter average of this measure is posted to the Nursing Home Compare website at https://www.medicare.gov/ nursinghomecompare/.

For more information on the National Partnership, please send correspondence to dnh\_behavioralhealth@cms.hhs.gov.