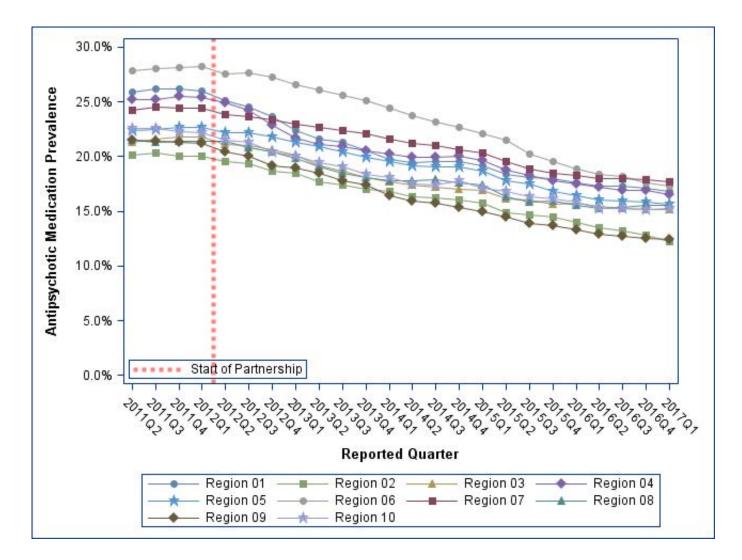

CMS is tracking the progress of the National Partnership by reviewing publicly reported measures. The official measure of the Partnership is the percentage of long-stay nursing home residents who are receiving an antipsychotic medication, excluding those residents diagnosed with schizophrenia, Huntington's Disease or Tourette's Syndrome. In 2011Q4, 23.9 percent of long-stay nursing home residents were receiving an antipsychotic medication; since then there has been a decrease of 34.1 percent to a national prevalence of 15.7 percent in 2017Q1. Success has varied by state and CMS region, with some states and regions having seen a reduction of greater than 35 percent.

## Quarterly Prevalence of Antipsychotic Use for Long-Stay Residents, CMS Regions

| Region    | 2011Q4 | 2012Q1 | 2012Q4 | 2013Q1 | 2013Q4 | 2014Q1 | 2014 Q2 | 2014 Q3 | 2014 Q4 | 2015Q1 | 2015Q2 | 2015Q3 | 2015Q4 | 2016Q1 | 2016Q2 | 2016Q3 | 2016Q4 | 2017Q1 | Percentage point<br>difference<br>(2011Q4-2017Q1) | % Change |
|-----------|--------|--------|--------|--------|--------|--------|---------|---------|---------|--------|--------|--------|--------|--------|--------|--------|--------|--------|---------------------------------------------------|----------|
| National  | 23.9%  | 23.8%  | 22.3%  | 21.7%  | 20.3%  | 19.79  | 19.4%   | 19.2%   | 19.1%   | 18.7%  | 18.0%  | 17.4%  | 17.0%  | 16.6%  | 16.3%  | 16.1%  | 16.0%  | 15.7%  | -8.14                                             | -34.1%   |
| Region 01 | 26.2%  | 26.0%  | 23.7%  | 22.4%  | 20.5%  | 19.74  | 19.4%   | 19.6%   | 19.6%   | 19.1%  | 18.4%  | 18.1%  | 18.0%  | 17.6%  | 17.3%  | 17.3%  | 17.1%  | 16.9%  | -9.36                                             | -35.7%   |
| Region 02 | 20.1%  | 20.0%  | 18.7%  | 18.4%  | 17.1%  | 16.78  | 16.3%   | 16.2%   | 16.1%   | 15.7%  | 14.9%  | 14.6%  | 14.5%  | 14.0%  | 13.5%  | 13.3%  | 12.8%  | 12.2%  | -7.88                                             | -39.2%   |
| Region 03 | 21.8%  | 21.8%  | 20.6%  | 20.1%  | 18.1%  | 17.73  | 17.4%   | 17.2%   | 17.1%   | 16.9%  | 16.2%  | 16.1%  | 15.7%  | 15.8%  | 15.5%  | 15.3%  | 15.1%  | 15.1%  | -6.68                                             | -30.6%   |
| Region 04 | 25.5%  | 25.4%  | 22.9%  | 21.7%  | 20.5%  | 20.24  | 20.0%   | 19.9%   | 20.0%   | 19.6%  | 18.8%  | 18.2%  | 17.8%  | 17.5%  | 17.2%  | 16.9%  | 16.9%  | 16.6%  | -8.96                                             | -35.1%   |
| Region 05 | 22.7%  | 22.7%  | 21.8%  | 21.3%  | 19.9%  | 19.55  | 19.1%   | 19.1%   | 19.0%   | 18.6%  | 17.8%  | 17.5%  | 16.8%  | 16.4%  | 16.0%  | 16.0%  | 15.9%  | 15.7%  | -7.02                                             | -30.9%   |
| Region 06 | 28.2%  | 28.3%  | 27.2%  | 26.6%  | 25.1%  | 24.40  | 23.8%   | 23.2%   | 22.6%   | 22.1%  | 21.5%  | 20.3%  | 19.6%  | 18.9%  | 18.4%  | 18.2%  | 17.6%  | 17.3%  | -10.85                                            | -38.5%   |
| Region 07 | 24.5%  | 24.4%  | 23.4%  | 22.9%  | 22.1%  | 21.65  | 21.2%   | 21.0%   | 20.7%   | 20.3%  | 19.6%  | 18.9%  | 18.4%  | 18.3%  | 18.0%  | 18.0%  | 17.9%  | 17.7%  | -6.82                                             | -27.9%   |
| Region 08 | 21.4%  | 21.5%  | 20.4%  | 19.8%  | 18.1%  | 17.77  | 17.8%   | 17.9%   | 17.6%   | 17.4%  | 16.3%  | 15.8%  | 16.0%  | 15.6%  | 15.2%  | 15.4%  | 15.5%  | 15.6%  | -5.89                                             | -27.5%   |
| Region 09 | 21.3%  | 21.2%  | 19.2%  | 18.9%  | 17.4%  | 16.44  | 15.9%   | 15.7%   | 15.3%   | 15.0%  | 14.5%  | 13.9%  | 13.7%  | 13.3%  | 12.9%  | 12.7%  | 12.5%  | 12.4%  | -8.91                                             | -41.8%   |
| Region 10 | 22.3%  | 22.1%  | 20.4%  | 20.1%  | 18.4%  | 18.05  | 17.5%   | 17.4%   | 17.8%   | 17.1%  | 16.9%  | 16.4%  | 16.2%  | 15.9%  | 15.2%  | 15.3%  | 15.2%  | 15.2%  | -7.06                                             | -31.6%   |