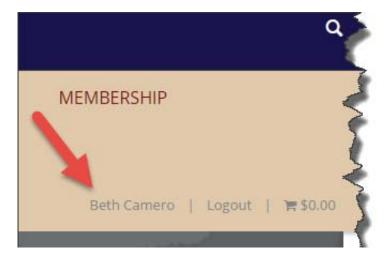

You must use the same email address that was used for your training or conference registration.

3. Follow the link sent to your email address to reset your password.

4. Once you are logged in, your name will appear where the Login button was. Click on your name to access the Member Dashboard.