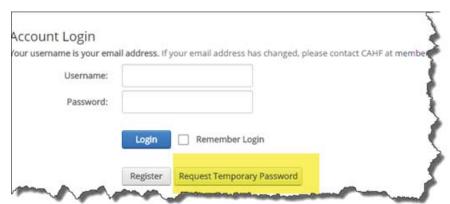

## Logging in at www.CAHF.org

1. Go to www.cahf.org and click the Login button in the top right corner of the page.

2. If this is your first time logging in or you have forgotten your password, click on Request Temporary Password to have a new password sent to your email address.

You must use the same email address that was used for your training or conference registration.

3. Follow the link sent to your email address to reset your password.

4. Once you are logged in, your name will appear where the Login button was. Click on your name to access the Member Dashboard.