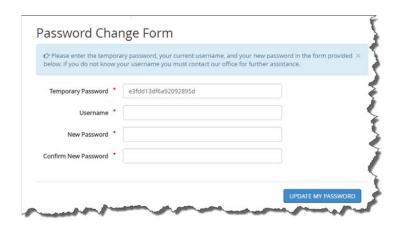

You must use the same email address that was used for your training or conference registration.

3. Follow the link sent to your email address to reset your password.

4. Once you are logged in, your name will appear where the Login button was. Click on your name to access the Member Dashboard.