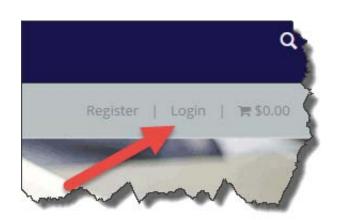

## Logging in at www.CAHF.org

1. Go to www.cahf.org and click the Login button in the top right corner of the page.

2. If this is your first time logging in or you have forgotten your password, click on Request Temporary Password to have a new password sent to your email address.