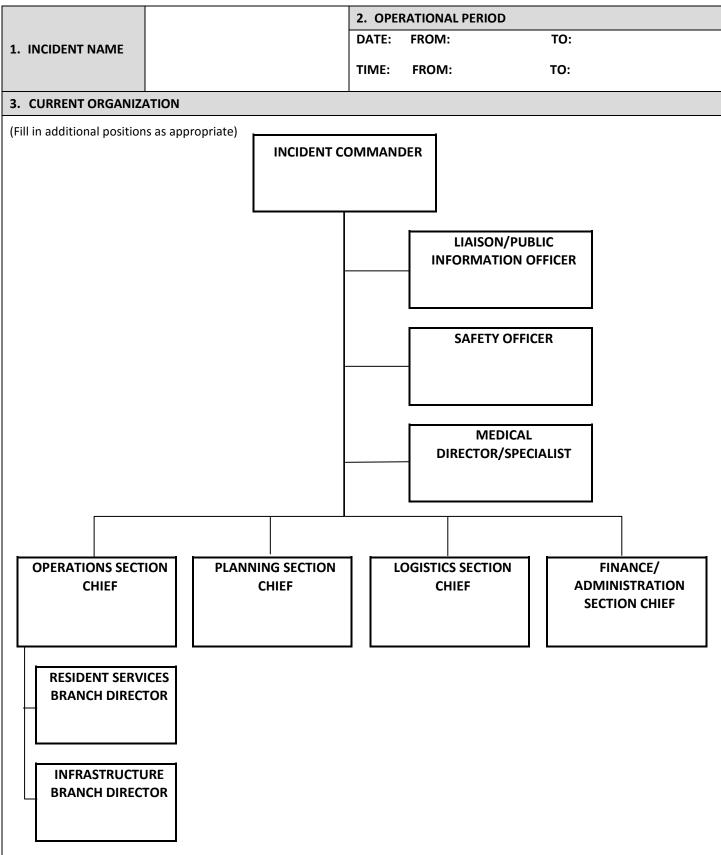

## NHICS 207 | INCIDENT MANGEMENT TEAM CHART

PURPOSE: DISPLAY POSITIONS ASSIGNED TO THE INCIDENT MANAGEMENT TEAM ORIGINATION: INCIDENT COMMANDER OR DESIGNEE COPIES TO: ALL IMT STAFF AND POSTED IN THE NURSING HOME COMMAND CENTER

## INSTRUCTIONS

**PURPOSE:** Provides a visual display of personnel assigned to the IMT positions.

**ORIGINATION:** Incident Commander or designee at the incident onset and continually updated throughout an incident.

| NUMBER | TITLE                | INSTRUCTIONS                                                                                                                                                                                                                                                                                           |
|--------|----------------------|--------------------------------------------------------------------------------------------------------------------------------------------------------------------------------------------------------------------------------------------------------------------------------------------------------|
| 1      | Incident Name        | Enter the name assigned to the incident.                                                                                                                                                                                                                                                               |
| 2      | Operational Period   | Enter the start date (m/d/y) and time (24-hour clock) and end date and time for the operational period to which the form applies.                                                                                                                                                                      |
| 3      | Current Organization | Enter the names of the individuals assigned to each position<br>on the Incident Management Team (IMT) chart. Modify the<br>chart as necessary, and add any lines/spaces needed for<br>Command Staff assistants, agency representatives, and the<br>organization of each of the General Staff sections. |