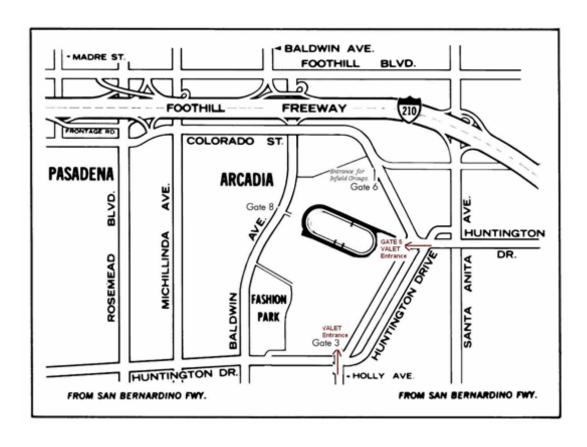

Please enter via Gate 5 off Huntington Drive. All tickets include complimentary valet parking.