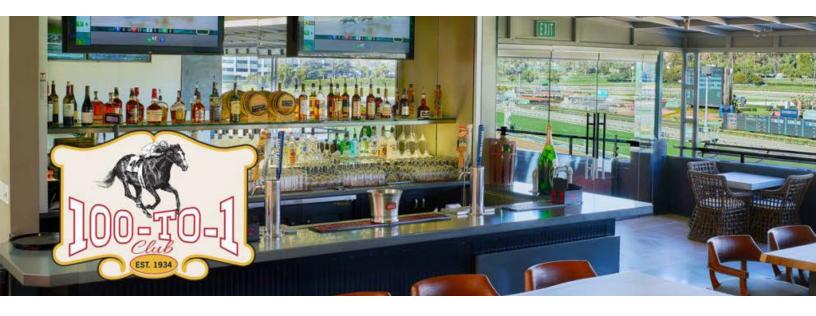

#### Santa Anita Race Park 100-to-1 Club

This year's event will be held in the 100 to 1 Club on the 3rd floor.

The 100-to-1 Club, which combines panoramic views of the entire racetrack with sophisticated loungestyle seating, live tellers and private bar. Perched three floors above Santa Anita's fabled first turn, The 100 to 1 Club puts you right on top of the action and provides a stunning view of races run below you at 40 miles per hour. Private bar and wagering machines are available in the suite along with outdoor, covered seating and the finest amenities.